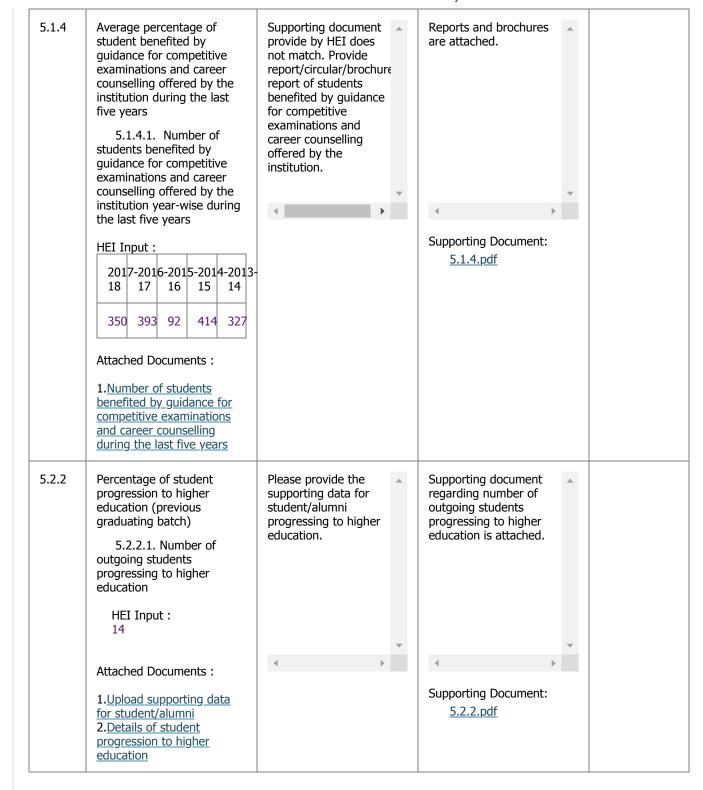

| <b>→</b>                                                         | <b>+</b>                                                                                                                                                                                                                |   |  |
|       |                                                                                                                                                                     |                                                                  |                                                                                                                                                                                                                         |   |  |







6.3.3 Average number of professional development /administrative training programs organized by the institution for teaching and non teaching staff during the last five years

6.3.3.1. Total number of professional development / administrative training programs organized by the Institution for teaching and non teaching staff year-wise during the last five years

circular/brochure report of professional development / administrative training programs organized by the Institution or reports of academic staff college or similar centres.

or copy of

Provide report of HRD

All programs organised by institute at institute level for teaching and non teaching staff.

**HEI Input:** 

| 201 | 7-201 | 6-201 | 5-201 | 4-201 | 3- |
|-----|-------|-------|-------|-------|----|
| 18  | 17    | 16