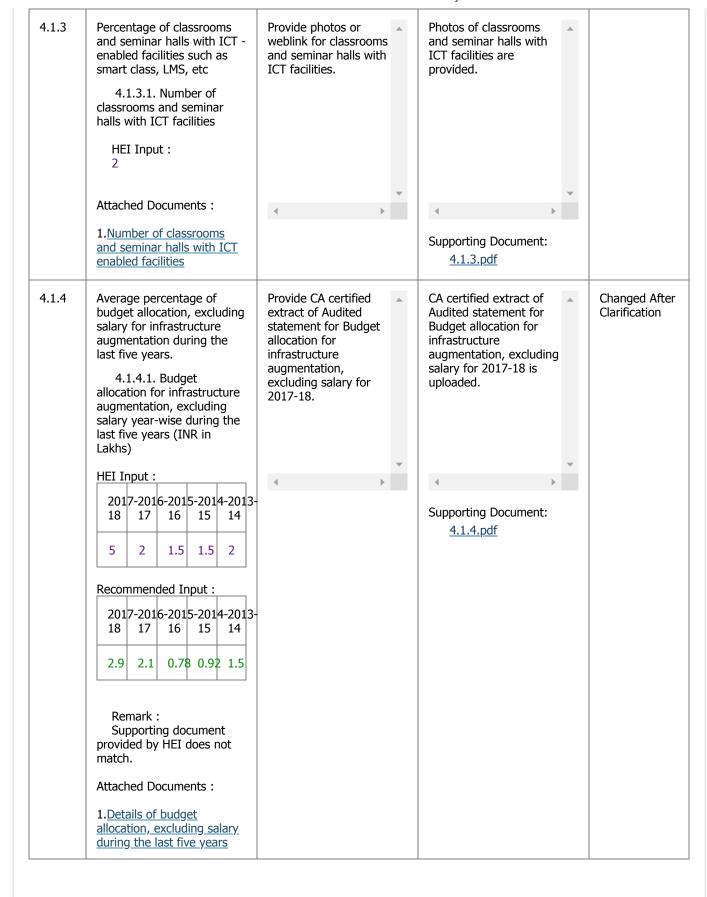

| 4                                                                                                                         | •                                                                                                    |  |
|       | prescribed format                                                                                                                                                                                                                      |                                                                                                                           | Supporting Document: 3.3.1.pdf                                                                       |  |











| 4.2.5 | Availability of remote access to e-resources of the library  HEI Input: Yes  Attached Documents:                                                                    | Provide Supporting document attached.                            | Supporting document remote access to e-resources of the library is attached.                                                                                                                                            |   |  |
|-------|---------------------------------------------------------------------------------------------------------------------------------------------------------------------|------------------------------------------------------------------|----------------------------------------------------------------------------------------