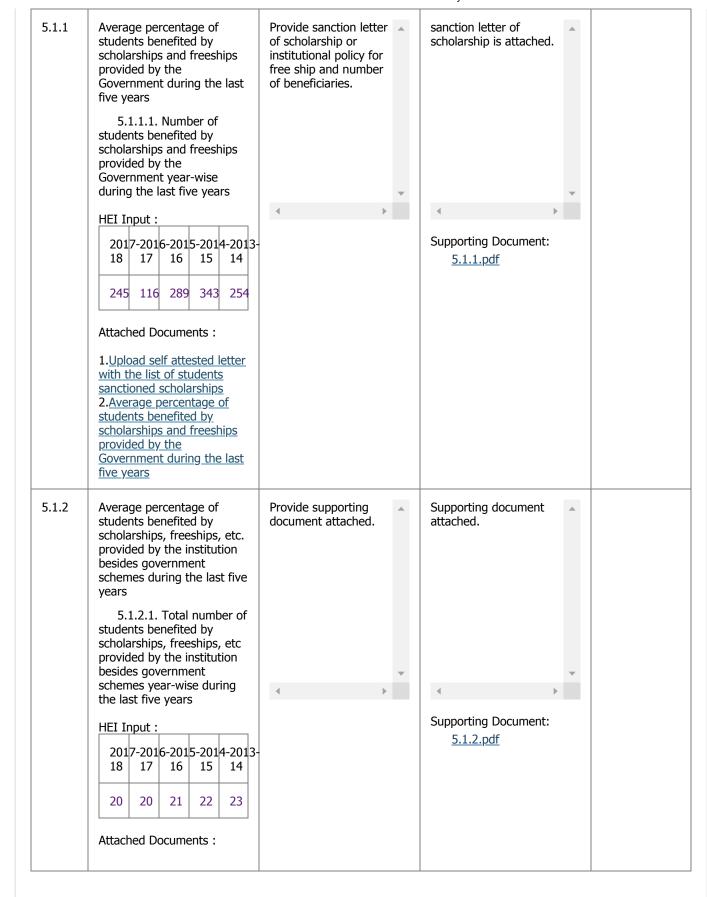

| <b>→</b>                                                         | <b>+</b>                                                                                                                                                                                                                |   |  |
|       |                                                                                                                                                                     |                                                                  |                                                                                                                                                                                                                         |   |  |







6.3.3 Average number of professional development /administrative training programs organized by the institution for teaching and non teaching staff during the last five years

6.3.3.1. Total number of professional development / administrative training programs organized by the Institution for teaching and non teaching staff year-wise during the last five years

circular/brochure report of professional development / administrative training programs organized by the Institution or reports of academic staff college or similar centres.

or copy of

Provide report of HRD

All programs organised by institute at institute level for teaching and non teaching staff.

**HEI Input:** 

| 201 | 7-201 | 6-201 | 5-201 | 4-201 | 3- |
|-----|-------|-------|-------|-------|----|
| 18  | 17    | 16