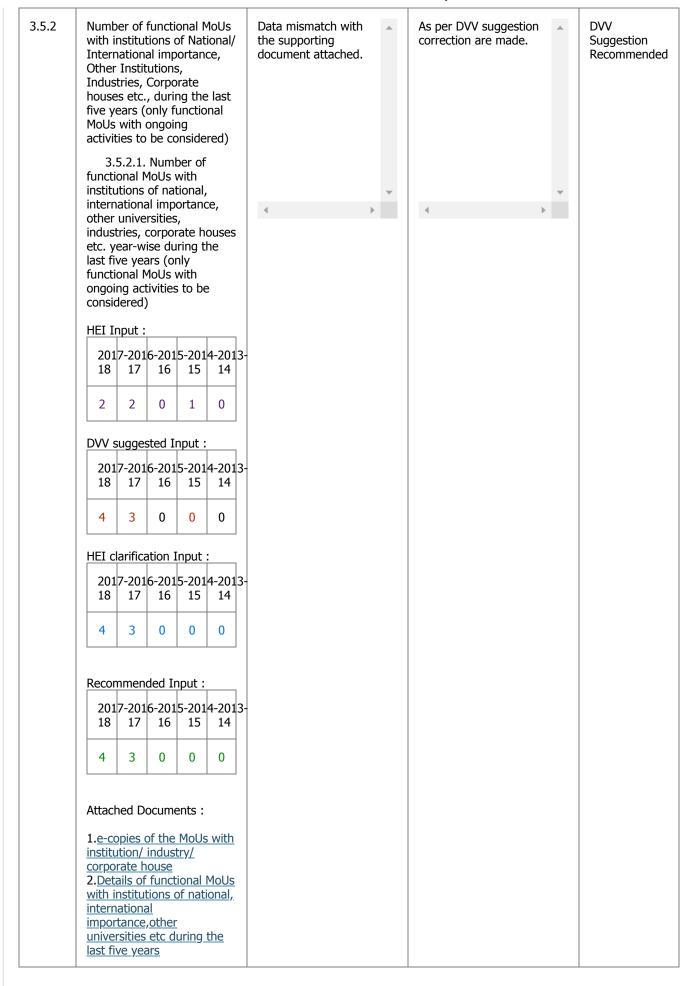

| 4                                                                                                                         | •                                                                                                    |  |
|       | prescribed format                                                                                                                                                                                                                      |                                                                                                                           | Supporting Document: 3.3.1.pdf                                                                       |  |











| 4.2.5 | Availability of remote access to e-resources of the library  HEI Input: Yes  Attached Documents:                                                                    | Provide Supporting document attached.                            | Supporting document remote access to e-resources of the library is attached.                                                                                                                                            |   |  |
|-------|---------------------------------------------------------------------------------------------------------------------------------------------------------------------|------------------------------------------------------------------|--------------------------------------------------------------------------------------